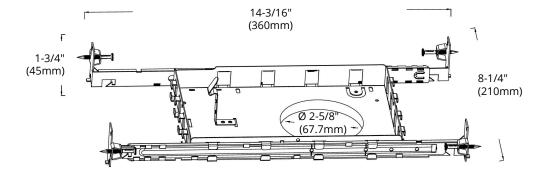

## **SPECIFICATIONS**

ModelPLATE2-HBHole SizeØ 2-5/8" (67.7mm)MaterialGalvanized steelHanger Bar Installation TypeFour way

## **DIMENSIONS**

| Reference | QTY. | Remarks | Project:      |
|-----------|------|---------|---------------|
|           |      |         | Location:     |
|           |      |         | Architect:    |
|           |      |         | Engineer:     |
|           |      |         | Contractor:   |
|           |      |         | Submitted by: |
|           |      |         | Date:         |