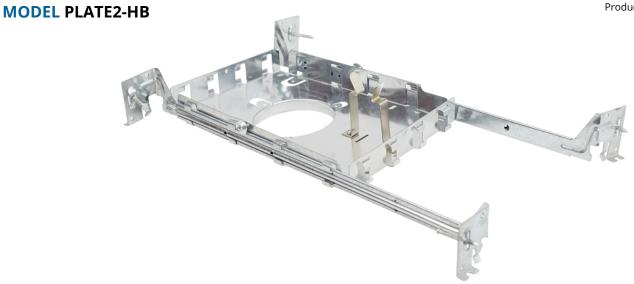

## **Mounting Plate**

Product Specification Sheet

## HIGHLIGHTS

Galvanized steel mounting plate with hanger bars for ORTECH 2" LED slim lights

- Hanger bar install in longer side
- For 2" LED slim light with curved lip

## **SPECIFICATIONS**

ModelPLATE2-HBHole SizeØ 2-5/8" (67.7mm)MaterialGalvanized steelHanger Bar Installation TypeFour way