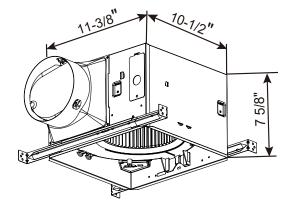

ntroller available (Optional)
- CFM select setting for high speed (200CFM-250CFM-300CFM)
- QUIET operates at lower rpm to ensure low sone levels.
- Power rating 120 volts and 60 Hz.
- Case Quantities: 1

### **SPECIFICATIONS**

| Model               | ODD-300-3 |      |     |      |     |      |
|---------------------|-----------|------|-----|------|-----|------|
| Static Pressure     | 0.1       | 0.25 | 0.1 | 0.25 | 0.1 | 0.25 |
| Air Volume (CFM)    | 200       | 173  | 250 | 217  | 300 | 270  |
| Noise (sones)       | 2.0       | N/A  | 3.0 | N/A  | 0.4 | N/A  |
| Fan Watts           | 25.2W     |      | 39W |      | 52W |      |
| Duct Diameter       | 6"        |      |     |      |     |      |
| Power Rating (V/Hz) | 120/60    |      |     |      |     |      |

## **DIMENSIONS**







#### HOUSING

- Made of rugged 26 gauge galvanized steel.
- Detachable 6 inch collar which include a lightweight built in back draft damper.
- Heavy duty 4 point mounting bracket adjustable up to 24 inches from centre.

#### **GRILLE**

- Made of a rugged polymeric resin that's known for it's durability.
- Premium grille offers low profile with elegance and simplicity.
- Comes with torsion spring clips for easy installation.





· Wall mounted speed controller available (Optional)

#### **TESTING REPORT**

• HVI Certified performance based on HVI Procedures 915, 916, and 920.



• Other airflow reference performance based on HVI Procedures 915, 916, and 920.



| Reference | QTY. | Remarks | Project:      |
|-----------|------|---------|---------------|
|           |      |