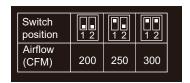

# **HIGHLIGHTS**

- Three speeds ceiling mounted fan that's designed to operate continuously and quietly.
- It is also ETL and cETL certified to comply with ASHRAE 62.2 whole house fan to meet the minimum ventilation required by local building codes.
- Three speeds EC motor fan with low energy consumption.
- Wall mount speed controller available (Optional)
- CFM select setting for high speed (200CFM-250CFM-300CFM)
- QUIET operates at lower rpm to ensure low sone levels.
- Power rating 120 volts and 60 Hz.
- Case Quantities: 1

### **SPECIFICATIONS**

| Model               | ODD-300-3 |      |     |      |     |      |
|---------------------|-----------|------|-----|------|-----|------|
| Static Pressure     | 0.1       | 0.25 | 0.1 | 0.25 | 0.1 | 0.25 |
| Air Volume (CFM)    | 200       | 173  | 250 | 217  | 300 | 270  |
| Noise (sones)       | 2.0       | N/A  | 3.0 | N/A  | 0.4 | N/A  |
| Fan Watts           | 25.2W     |      | 39W |      | 52W |      |
| Duct Diameter       | 6"        |      |     |      |     |      |
| Power Rating (V/Hz) | 120/60    |      |     |      |     |      |