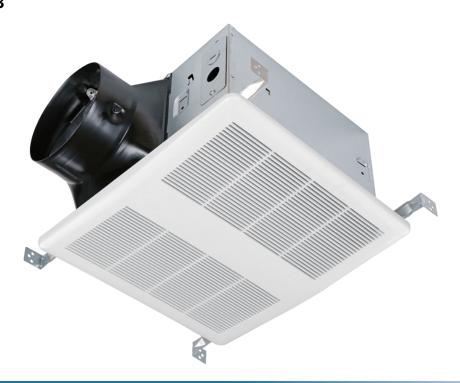

# **HIGHLIGHTS**

- Three speeds ceiling mounted fan that's designed to operate continuously and quietly.
- It is also ETL and cETL certified to comply with ASHRAE 62.2 whole house fan to meet the minimum ventilation required by local building codes.
- Three speeds EC motor fan with low energy consumption.
- Wall mount speed controller available (Optional)
- CFM select setting for high speed (200CFM-250CFM-300CFM)
- QUIET operates at lower rpm to ensure low sone levels.
- Power rating 120 volts and 60 Hz.
- Case Quantities: 1

#### HOUSING

- Made of rugged 26 gauge galvanized steel.
- Detachable 6 inch collar which include a lightweight built in back draft damper.
- Heavy duty 4 point mounting bracket adjustable up to 24 inches from centre.

#### **GRILLE**

- Made of a rugged polymeric resin that's known for it's durability.
- Premium grille offers low profile with elegance and simplicity.
- Comes with torsion spring clips for easy installation.