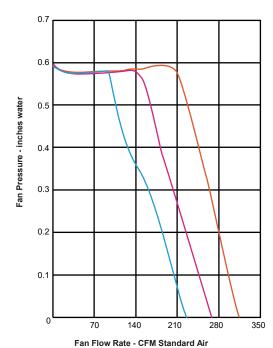

### **SPECIFICATIONS**

| Model               | ODD-300-3 |      |     |      |     |      |
|---------------------|-----------|------|-----|------|-----|------|
| Static Pressure     | 0.1       | 0.25 | 0.1 | 0.25 | 0.1 | 0.25 |
| Air Volume (CFM)    | 200       | 173  | 250 | 217  | 300 | 270  |
| Noise (sones)       | 2.0       | N/A  | 3.0 | N/A  | 0.4 | N/A  |
| Fan Watts           | 25.2W     |      | 39W |      | 52W |      |
| Duct Diameter       | 6"        |      |     |      |     |      |
| Power Rating (V/Hz) | 120/60    |      |     |      |     |      |

#### **TESTING REPORT**

• HVI Certified performance based on HVI Procedures 915, 916, and 920.

• Other airflow reference performance based on HVI Procedures 915, 916, and 920.

| Reference | QTY. | Remarks | Project:      |
|-----------|------|---------|---------------|
|           |      |         | Location:     |
|           |      |         | Architect:    |
|           |      |         | Engineer:     |
|           |      |         | Contractor:   |
|           |      |         | Submitted by: |
|           |      |         | Date:         |