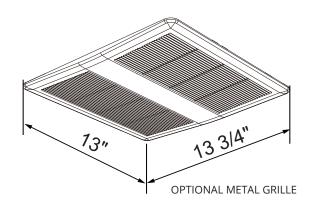

## **DIMENSIONS**

#### **GRILLE**

- Made of a rugged polymeric resin that's known for it's durability.
- Premium grille offers low profile with elegance and simplicity.
- Comes with torsion spring clips for easy installation.