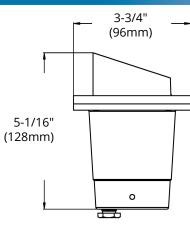

## DIMENSIONS

| Reference | QTY. | Remarks | Project:      |  |
|-----------|------|---------|---------------|--|
|           |      |         | Location:     |  |
|           |      |         | Architect:    |  |
|           |      |         | Engineer:     |  |
|           |      |         | Contractor:   |  |
|           |      |         | Submitted by: |  |
|           |      |         | Date:         |  |