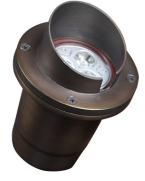

# LED Landscape Lighting — Inground Lights

# MODEL OD-UGB201U

#### HIGHLIGHTS

- LED inground light with solid brass housing
- · Can be embedded in hardscaping materials or concrete
- Designed to hold up against the hardscaping materials / concrete
- Installed in sidewalks, large mature trees, walls & flagpoles to illuminate the ways
- MR 16 bulbs between 3w and 5w are highly recommended, max wattage should not exceed 7w
- Case Quantities: 10

### **SPECIFICATIONS**

| Model           | OD-UGB201U                   |
|-----------------|------------------------------|
| Voltage         | 12V AC                       |
| Housing         | Solid brass                  |
| Lamp Base       | GU5.3 Bi-pin base            |
| Lamp            | 12V MR16 bulb (not included) |
| Lens            | Convex glass                 |
| Wiring          | 3'18/2 UL wire, SVT-2W leads |
| Operating Temp. | -25°C ~ +40°C                |
| Warranty        | 5 years                      |