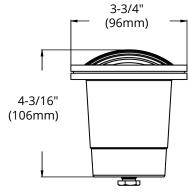

### **DIMENSIONS**

| Reference | QTY. | Remarks | Project:      |
|-----------|------|---------|---------------|
|           |      |         | Location:     |
|           |      |         | Architect:    |
|           |      |         | Engineer:     |
|           |      |         | Contractor:   |
|           |      |         | Submitted by: |
|           |      |         | Date:         |