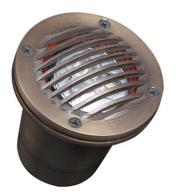

#### **HIGHLIGHTS**

- LED inground light with solid brass housing
- Can be embedded in hardscaping materials or concrete
- Designed to hold up against the hardscaping materials / concrete
- Installed in sidewalks, large mature trees, walls & flagpoles to illuminate the ways
- $\bullet$  MR 16 bulbs between 3w and 5w are highly recommended, max wattage should not exceed 7w
- Case Quantities: 10

## **SPECIFICATIONS**

| Model           | OD-UGB202U                   |
|-----------------|------------------------------|
| Voltage         | 12V AC                       |
| Housing         | Solid brass                  |
| Lamp Base       | GU5.3 Bi-pin base            |
| Lamp            | 12V MR16 bulb (not included) |
| Lens            | Convex glass                 |
| Wiring          | 3'18/2 UL wire, SVT-2W leads |
| Operating Temp. | -25°C ~ +40°C                |
| Warranty        | 5 years                      |